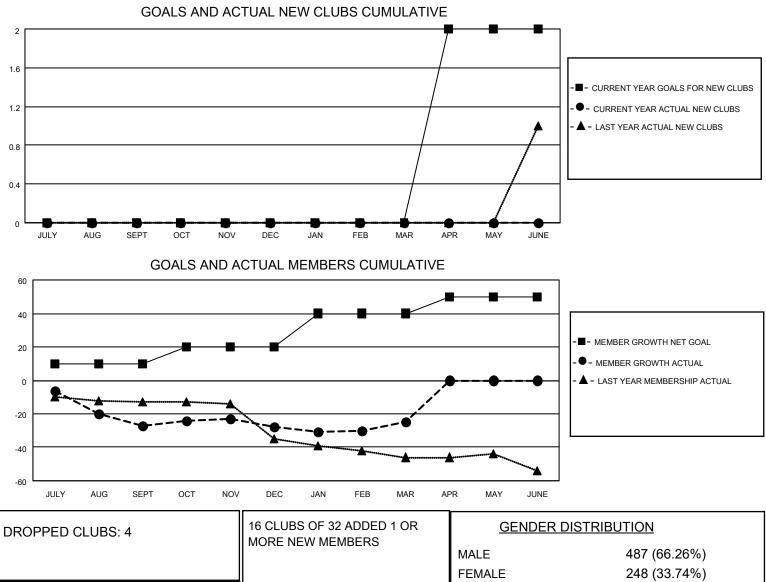

## LOCATION PENNSYLVANIA

District 14 K

Results as of: 3/31/2022

| Clubs                 |               |           |               | Members               |                        |                         |                                                    |
|-----------------------|---------------|-----------|---------------|-----------------------|------------------------|-------------------------|----------------------------------------------------|
| RESULTS FOR 2021-2022 |               |           |               | RESULTS FOR 2021-2022 |                        |                         |                                                    |
| QUARTER               | NEW CLUB GOAL | NEW CLUBS | DROPPED CLUBS | QUARTER               | BER GROWTH NET<br>GOAL | MEMBER GROWTH<br>ACTUAL | DROPPED<br>MEMBERS ACTUAL<br>(including transfers) |
| JULY/AUG/SEPT         | 0             | 0         | 3             | JULY/AUG/SEPT         | 10                     | 10                      | 37                                                 |
| OCT/NOV/DEC           | 0             | 0         | 0             | OCT/NOV/DEC           | 10                     | 34                      | 30                                                 |
| JAN/FEB/MAR           | 0             | 0         | 1             | JAN/FEB/MAR           | 20                     | 21                      | 14                                                 |
| APR/MAY/JUNE          | 2             | 0         | 0             | APR/MAY/JUNE          | 10                     | 0                       | 0                                                  |

| DROPPED MEMBERS |    |                           | FEMALE<br>NON BINARY<br>PREFER NOT TO ANSWER | 248 (33.74%)<br>0 (0.00%)<br>0 (0.00%) |
|-----------------|----|---------------------------|----------------------------------------------|----------------------------------------|
| DECEASED        | 13 |                           |                                              | 0 (0.00 %)                             |
| CLUB CANCELLED  | 17 | CLICK HERE FOR CUMULATIVE | TOTAL FAMILY UNIT MEMBERS                    | 99                                     |
| OTHER           | 51 | MEMBERSHIP DATA           |                                              |                                        |
| TOTAL 81        |    |                           | FAMILY MEMBERS PAYING HAI                    | F DUES 51                              |
|                 |    |                           |                                              |                                        |